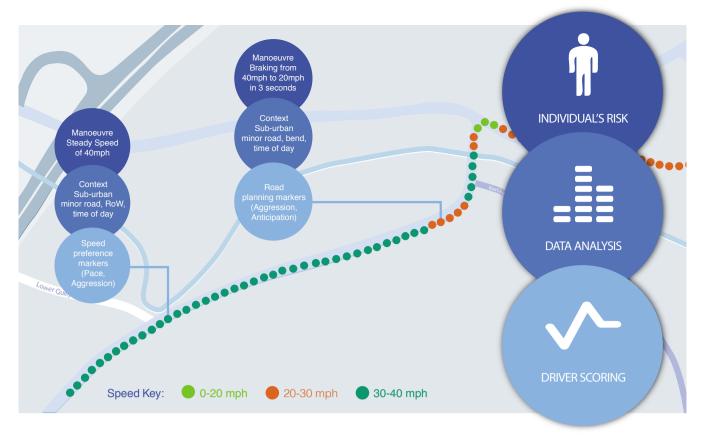

## iPhone and Android

MyDrive are world leaders in telematics profiling, delivering the most detailed and accurate driver profiles. MyDrive's unique solution enables insurers to fundamentally redefine their assessment of risk. By offering detailed and engaging driver scoring, MyDrive clients increase customer interactions and enhance the insurer-customer relationship.

Since July 2013, Compsoft plc and MyDrive Solutions have been working together to deliver MyDrive's market-leading driver behaviour profiling technology via mobile apps.

Compsoft is the UK's premier mobile development house, and has created apps for household names such as Autoglass, Hotels.com, npower and Nissan. As well as bespoke apps for MyDrive's clients, Compsoft will be developing enhancements to MyDrive's Software Developer Kits (SDKs) for iPhone and Android - the SDKs may also be licensed by customers or third parties to enable straightforward integration of MyDrive telematics into mobile apps.