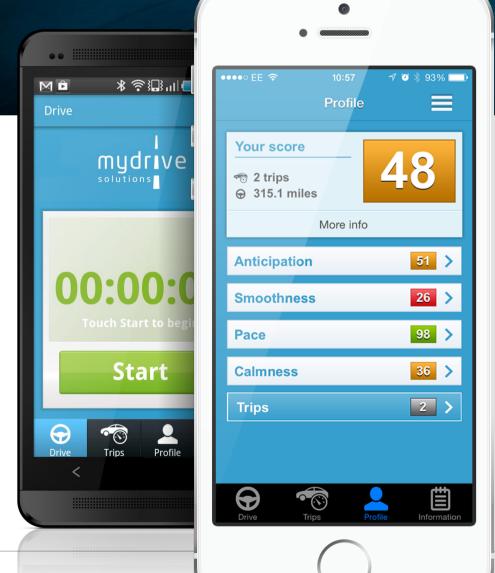

Since July 2013, Compsoft plc and MyDrive Solutions have been working together to deliver MyDrive's market-leading driver behaviour profiling technology via mobile apps.

Compsoft is the UK's premier mobile development house, and has created apps for household names such as Autoglass, Hotels.com, npower and Nissan. As well as bespoke apps for MyDrive's clients, Compsoft will be developing enhancements to MyDrive's Software Developer Kits (SDKs) for iPhone and Android - the SDKs may also be licensed by customers or third parties to enable straightforward integration of MyDrive telematics into mobile apps.