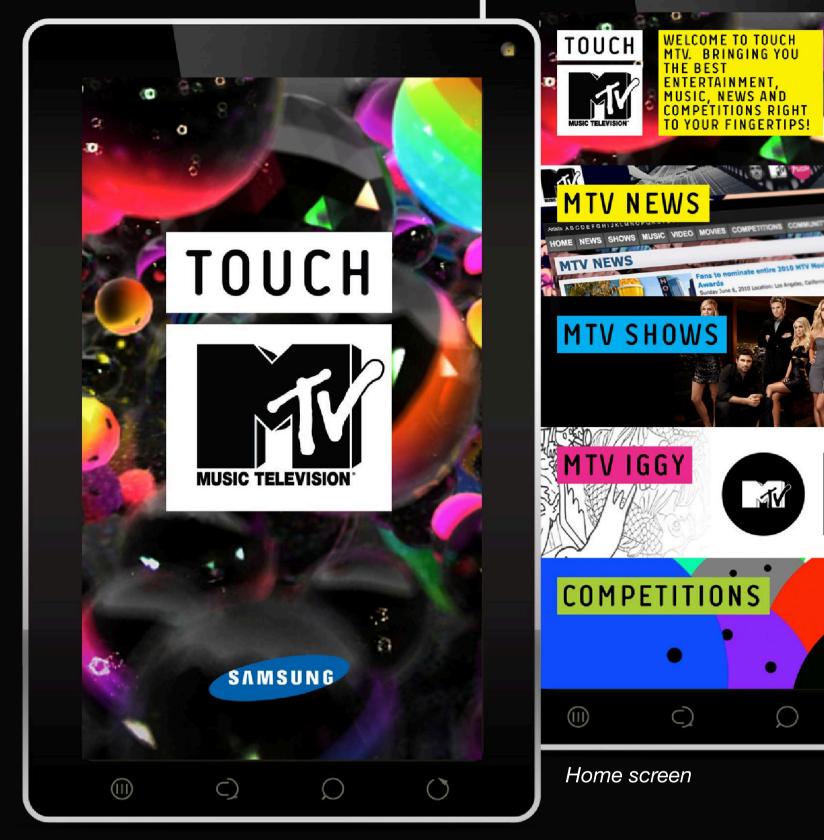

## Splash screen

From the home screen, users could explore MTV's latest offerings, navigate through shows and competitions, and dive into an intuitive browsing experience tailored for tablet users. The app also featured a visually rich splash screen and dedicated sections for MTV's programming, reinforcing its position as a premium entertainment destination.