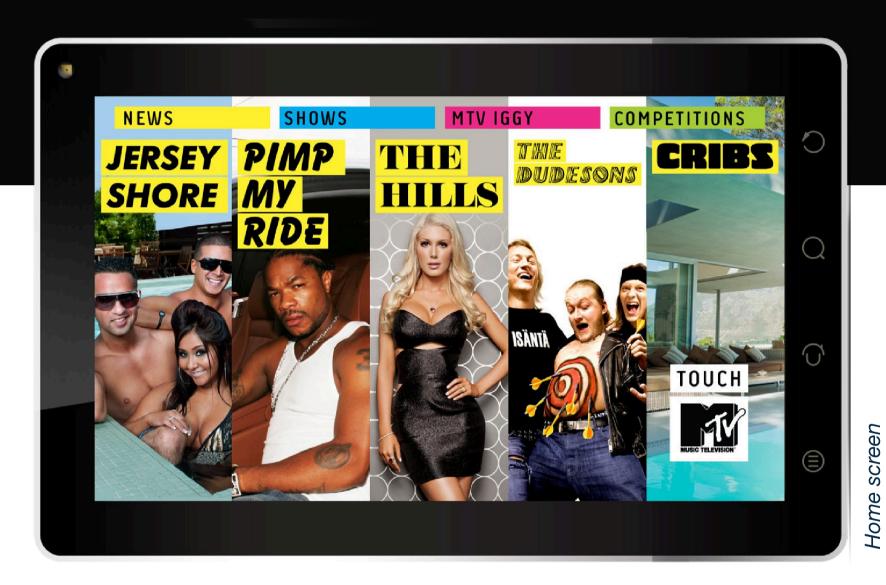

## Splash screen

From the home screen, users could explore MTV's latest offerings, navigate through shows and competitions, and dive into an intuitive browsing experience tailored for tablet users. The app also featured a visually rich splash screen and dedicated sections for MTV's programming, reinforcing its position as a premium entertainment destination.