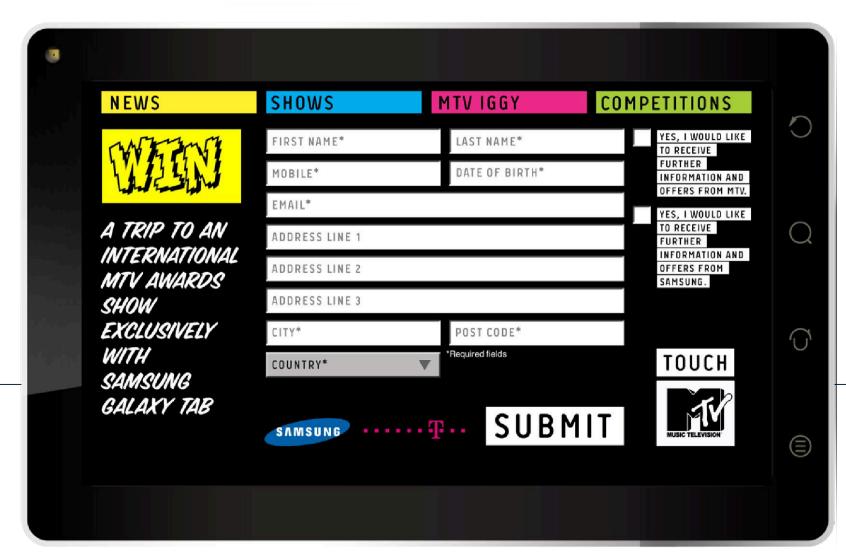

nt of Android tablet development, collaborating directly with Samsung during the creation of the first Galaxy Tab. As part of this partnership, we developed Touch MTV, a pre-installed app that showcased MTV's content in an engaging, tabletoptimised experience. Designed specifically for the larger screen format, the app delivered a seamless and immersive way for users to interact with MTV's music, shows, and exclusive content.

## Splash screen







From the home screen, users could explore MTV's latest offerings, navigate through shows and competitions, and dive into an intuitive browsing experience tailored for tablet users. The app also featured a visually rich splash screen and dedicated sections for MTV's programming, reinforcing its position as a premium entertainment destination.



Show screen

IGGY

 $\bigcirc$ 

By launching as one of the very first pre-installed apps on the Galaxy Tab, this project positioned us at the cutting edge of early Android tablet innovation, shaping the user experience for one of the most significant new product categories of its time.

www.compsoft.co.uk 03333 44 23 28



Competition screen